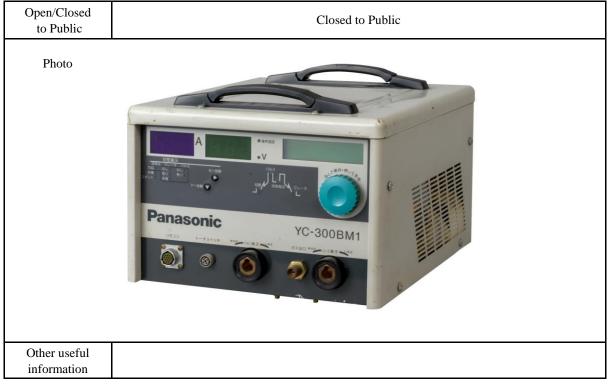

## Reproduces welding conditions accurately and in detail

| Registration No.          | Number 00328                                                                                                                                                                                                                                                                                                                                                                                                                                                                                                                                                                                                       |                       |                                                                         |
|---------------------------|--------------------------------------------------------------------------------------------------------------------------------------------------------------------------------------------------------------------------------------------------------------------------------------------------------------------------------------------------------------------------------------------------------------------------------------------------------------------------------------------------------------------------------------------------------------------------------------------------------------------|-----------------------|-------------------------------------------------------------------------|
| Registration Date         | September 13, 2022                                                                                                                                                                                                                                                                                                                                                                                                                                                                                                                                                                                                 | Registration Category | Category 1 (multiple identical products such as mass-produced products) |
| Name<br>(Model, etc.)     | Fully Digital DC TIG Welding Power Source                                                                                                                                                                                                                                                                                                                                                                                                                                                                                                                                                                          |                       |                                                                         |
| Location                  | Toyonaka-shi, Osaka                                                                                                                                                                                                                                                                                                                                                                                                                                                                                                                                                                                                |                       |                                                                         |
|                           | Panasonic Connect Co., Ltd.                                                                                                                                                                                                                                                                                                                                                                                                                                                                                                                                                                                        |                       |                                                                         |
| Owner<br>(Custodian)      | Panasonic Connect Co., Ltd.                                                                                                                                                                                                                                                                                                                                                                                                                                                                                                                                                                                        |                       |                                                                         |
| Manufacturer<br>(Company) | Matsushita Welding Systems Co., Ltd.                                                                                                                                                                                                                                                                                                                                                                                                                                                                                                                                                                               |                       |                                                                         |
| Year Manufactured         | 2000                                                                                                                                                                                                                                                                                                                                                                                                                                                                                                                                                                                                               |                       |                                                                         |
| Year first appeared       | 2000                                                                                                                                                                                                                                                                                                                                                                                                                                                                                                                                                                                                               |                       |                                                                         |
| Reason For<br>Selection   | It is one of the earliest full digital setting and control welding machines. Before then, the dominant analog method struggled to reproduce setting conditions such as current and voltage to obtain optimum welding conditions. Adopting a full digital method for setting and control made it possible to reproduce welding conditions accurately and in detail, which contributed to high-grade, stable welding quality. It was an important product that created a trend of full digitization in welding machines, in addition to improving the performance of welding through high-speed control using a CPU. |                       |                                                                         |
| Registration<br>Standard  | 1-A (Show an important aspect or stage of the development of science and technology.)                                                                                                                                                                                                                                                                                                                                                                                                                                                                                                                              |                       |                                                                         |