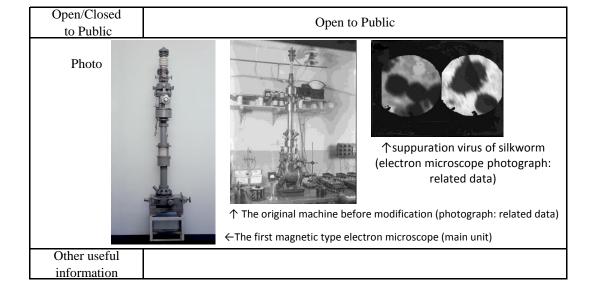

| Nama                    |                                                                                                                                                                                                                                                                                                                                                                                                                                                                                                                                                                                                                                                                                                                                                                                                                                                                                                                                                                                                                                                                                                                                                                                                                                                                                                                                                                                                                                                                                                                                        |  |
|-------------------------|----------------------------------------------------------------------------------------------------------------------------------------------------------------------------------------------------------------------------------------------------------------------------------------------------------------------------------------------------------------------------------------------------------------------------------------------------------------------------------------------------------------------------------------------------------------------------------------------------------------------------------------------------------------------------------------------------------------------------------------------------------------------------------------------------------------------------------------------------------------------------------------------------------------------------------------------------------------------------------------------------------------------------------------------------------------------------------------------------------------------------------------------------------------------------------------------------------------------------------------------------------------------------------------------------------------------------------------------------------------------------------------------------------------------------------------------------------------------------------------------------------------------------------------|--|
| Name<br>(Model, etc.)   | Reformed Mark I "Super" Electron Microscope                                                                                                                                                                                                                                                                                                                                                                                                                                                                                                                                                                                                                                                                                                                                                                                                                                                                                                                                                                                                                                                                                                                                                                                                                                                                                                                                                                                                                                                                                            |  |
| Location                | Toyonaka City, Osaka Pref                                                                                                                                                                                                                                                                                                                                                                                                                                                                                                                                                                                                                                                                                                                                                                                                                                                                                                                                                                                                                                                                                                                                                                                                                                                                                                                                                                                                                                                                                                              |  |
|                         | Machikaneyama Museum of Osaka University                                                                                                                                                                                                                                                                                                                                                                                                                                                                                                                                                                                                                                                                                                                                                                                                                                                                                                                                                                                                                                                                                                                                                                                                                                                                                                                                                                                                                                                                                               |  |
| Owner (Custodian)       | The Museum of Osaka University                                                                                                                                                                                                                                                                                                                                                                                                                                                                                                                                                                                                                                                                                                                                                                                                                                                                                                                                                                                                                                                                                                                                                                                                                                                                                                                                                                                                                                                                                                         |  |
| Manufacturer (Company)  | Eizi Sugata                                                                                                                                                                                                                                                                                                                                                                                                                                                                                                                                                                                                                                                                                                                                                                                                                                                                                                                                                                                                                                                                                                                                                                                                                                                                                                                                                                                                                                                                                                                            |  |
| Year Manufactured       | 1939                                                                                                                                                                                                                                                                                                                                                                                                                                                                                                                                                                                                                                                                                                                                                                                                                                                                                                                                                                                                                                                                                                                                                                                                                                                                                                                                                                                                                                                                                                                                   |  |
| Reason For<br>Selection | This is a transmission type electron microscope using a magnetic field lens. This device is the first of its type created in Japan. Its acceleration voltage is 25kV, and its imaging lens has two stages. The electron microscope was first created in 1931 by Max Knoll and Ernst Ruska in Germany. Sugata Eizi, Assistant Professor at Osaka University at the time, learned of this discovery. In 1934, he began research on this device, and in 1939, he succeeded in producing Japan's first magnetic type electron microscope using a magnetic lens. This exhibit is Japan's first electron microscope, but following its development, design changes including improvement of the insulation material of the electron gun were added for better performance. Taking with the microscope, Sugata presented photographs of the 'wings of an ant lion,' in 1941 and the 'suppuration virus of silkworm' in 1943 respectively, and attracted attention. There are two types of electron lenses, an electrostatic one and a magnetic one. At Osaka University, from the beginning, the magnetic type which is general today has been adopted. Sugata also developed a unique technology in this field, and he got high reputation as a pioneer of this field in Japan. Many materials related to the creation and production of an electron microscope, such as design blueprints and glass dry plates have been also preserved, and they are an important collection for studying the history of the electron microscope in Japan. |  |
| Registration            | 1 4                                                                                                                                                                                                                                                                                                                                                                                                                                                                                                                                                                                                                                                                                                                                                                                                                                                                                                                                                                                                                                                                                                                                                                                                                                                                                                                                                                                                                                                                                                                                    |  |
| Standard                | 1 - A                                                                                                                                                                                                                                                                                                                                                                                                                                                                                                                                                                                                                                                                                                                                                                                                                                                                                                                                                                                                                                                                                                                                                                                                                                                                                                                                                                                                                                                                                                                                  |  |